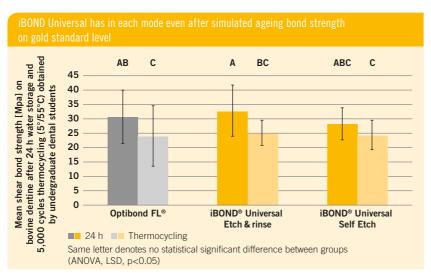

## One bottle, all benefits!

With iBOND Universal you can use your application routine from iBOND Self-Etch, but simultaneously benefit from all advantages universal adhesives have:

- Only one adhesive system needed for all bonding situations because it can be used also for luting of indirect restorations in combination with adhesive resin cement
- Compatible to all light, dual- and self-curing materials without additional dual-cure activator
- Bonds to all dental material surfaces (for silicate ceramic in combination with iBOND Ceramic Primer)
- Can be used with all etching techniques
- The usage of one adhesive minimizes the risk of application errors
- Dentine bond strength on gold standard level even after simulated ageing
- \* Ehlers V, Ernst C-P, Kastrati A, Gerlach M, Eppinger R, Willershausen B: Bond strength comparison of a new universal adhesive to a gold-standard. J Dent Res 94 (Spec Iss B), # 0544 CED, 2015, (http://www.iadr.org).