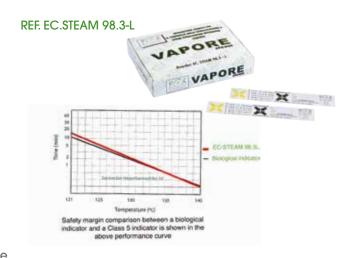

## STERILIZATION CONTROL: "EC.STEAM 98.3-L" STEAM STERILIZATION INTEGRATOR

- Integrators for the control of steam sterilization. Integrators evaluate the effectiveness of the process and exposure to sterilization parameters (time - temperature - saturated steam concentration) to fulfill the steam sterilization cycle at 121°C and 134°C.
- Integrators are completely laminated to prevent ink from migrating to the product and to preserve test result.
- Reliable and easy to use. Non-toxic chemical indicator.
- Full conformity to standards in force.
- Class 5.
- 250 pcs/box.