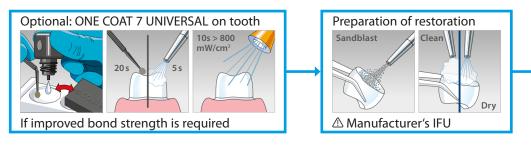

### Dos

- The use of a dental dam is recommended
- For improved bond strength, use ONE COAT 7 UNIVERSAL on the tooth
- Always consider the manufacturer's instructions for use of indirect restoration materials

### Don'ts

- Do not etch dentin with phosphoric acid
- Do not dry out dentin
- Do not use ONE COAT 7 UNIVERSAL without light curing