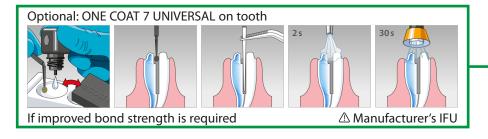

### Dos

- The use of a dental dam is recommended
- For improved bond strength, use ONE COAT 7 UNIVERSAL on the tooth
- Always consider the manufacturer's instructions for use of indirect restoration materials

### Don'ts

- Do not etch dentin with phosphoric acid
- Do not dry out dentin
- Do not use ONE COAT 7 UNIVERSAL without light curing