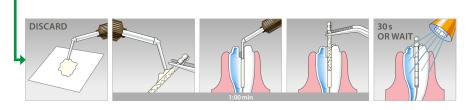

# **SoloCem**® CEMENTATION OF CROWNS, BRIDGES, INLAYS, ONLAYS

#### **SoloCem**® CEMENTATION OF POSTS

△ For detailed instructions for preparation of root canal and post, please always consider the instructions for use provided by the post's manufacturer.