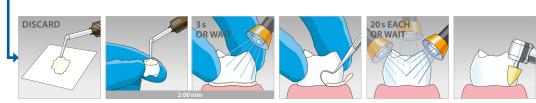

#### **SoloCem**® CEMENTATION OF POSTS

△ For detailed instructions for preparation of root canal and post, please always consider the instructions for use provided by the post's manufacturer.

### Dos

- The use of a dental dam is recommended
- For improved bond strength, use ONE COAT 7 UNIVERSAL on the tooth
- Always consider the manufacturer's instructions for use of indirect restoration materials

### Don'ts

- Do not etch dentin with phosphoric acid
- Do not dry out dentin
- Do not use ONE COAT 7 UNIVERSAL without light curing