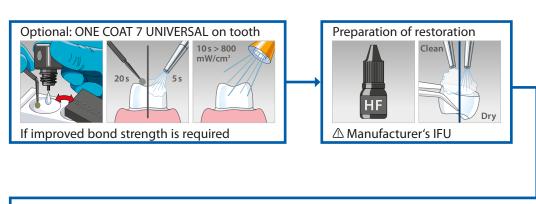

#### **SoloCem**® CEMENTATION OF POSTS

△ For detailed instructions for preparation of root canal and post, please always consider the instructions for use provided by the post's manufacturer.

### Dos

- The use of a dental dam is recommended
- For improved bond strength, use ONE COAT 7 UNIVERSAL on the tooth
- Always consider the manufacturer's instructions for use of indirect restoration materials

### Don'ts

- Do not etch dentin with phosphoric acid
- Do not dry out dentin
- Do not use ONE COAT 7 UNIVERSAL without light curing