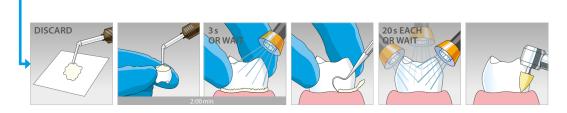

# **SoloCem**® CEMENTATION OF CROWNS, BRIDGES, INLAYS, ONLAYS

#### Composite, Metal, Zirconia

### Dos

- The use of a dental dam is recommended
- For improved bond strength, use ONE COAT 7 UNIVERSAL on the tooth
- Always consider the manufacturer's instructions for use of indirect restoration materials

### Don'ts

- Do not etch dentin with phosphoric acid
- Do not dry out dentin
- Do not use ONE COAT 7 UNIVERSAL without light curing