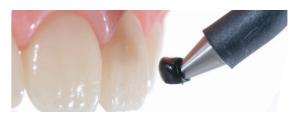

Photo: Dr. Giuseppe Chiodera, Style Italiano

## How it Works

The Digitest® 3 electrically stimulates the tooth to test for vitality. Comparing the response to the stimulus of the suspected tooth with a known healthy tooth's response to an identical stimulus can help you hone in on the source of the patient's pain.