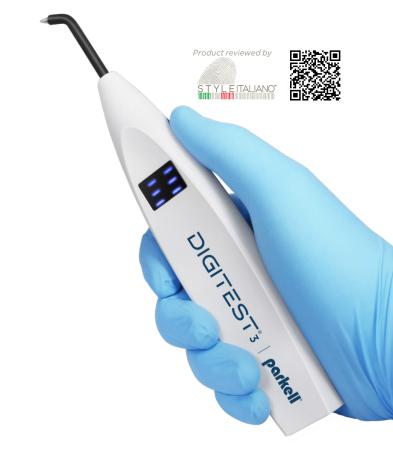

## DIGITEST®

Digital Pulp Vitality Tester

## Hone in on the Source of Your Patient's Pain

- ► Single tooth testing.
- Intuitive single button operation.
- Multiple test settings to accommodate your personal preference.
- Self-calibrating for quick easy setup.
- Ergonomic design.
- Four autoclavable probes (included) promote easy access
- to all tooth surfaces.
- Standard 9V battery enables simple in-office replacement.