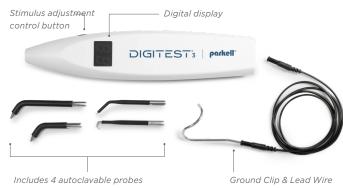

## Hone in on the Source of Your Patient's Pain

- ► Single tooth testing.
- Intuitive single button operation.
- Multiple test settings to accommodate your personal preference.
- Self-calibrating for quick easy setup.
- Ergonomic design.
- Four autoclavable probes (included) promote easy access
- to all tooth surfaces.
- Standard 9V battery enables simple in-office replacement.

| SKU# | PRODUCT | DESCRIPTION |
|------|---------|-------------|

| D655   | Digitest* 3 Pulp Vitality Tester (4) Autoclavable Probes; 1-standard long, 1-standard short, 1-labial, 1-lingual, (1) Ground Clip, (1) Lead Wire, (1) 9V Battery |  |
|--------|------------------------------------------------------------------------------------------------------------------------------------------------------------------|--|
| D636   | Precision Probe Set   (2) Probes; one labial, one lingual                                                                                                        |  |
| D625   | Standard Metal Probe Set   (2) Probes; one short & one long                                                                                                      |  |
| D631GC | Pulp Tester Ground Clip & Lead Wire   (2) Clips, (1) Wire                                                                                                        |  |