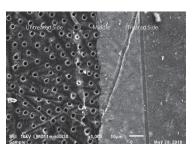

### **Mineral Apatite Formation**

SEM Analysis of Predicta™ Surface after 28 Days in Simulated Body Fluid (SBF). Left: Predicta Control, no SBF. Center: Predicta, 7 days in SBF. Right: Predicta, 28 days in SBF. Image courtesy of Uppsala University, Sweden.