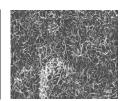

Comparison of untreated dentinal tubules (left), with tubules that have been covered with a dense layer of Predicta\* Bioactive Desensitizer (right). Images courtesy of University of Washington School of Dentistry.