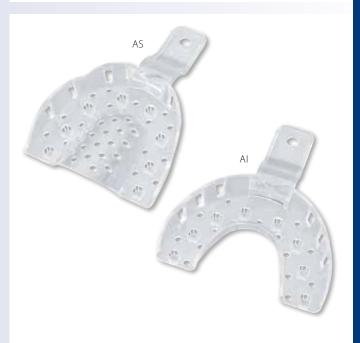

## Miratray® 140°

#### Autoclavable plastic impression tray

- Transparent and sturdy
- High retention of the impression material is obtained by special "retention baskets"
- Practical: can be labelled with felt-tip pen
- Available in three sizes (s, m, l)

| Article description                    | Size   | Content | REF     |
|----------------------------------------|--------|---------|---------|
| Set assorted (3 x each upper and lower | r jaw) | 6 pcs.  | 101 155 |
| Upper, AS 1                            | small  | 6 pcs.  | 101 156 |
| Upper, AS 2                            | medium | 6 pcs.  | 101 157 |
| Upper, AS 3                            | large  | 6 pcs.  | 101 158 |
| Lower, Al 1                            | small  | 6 pcs.  | 101 160 |
| Lower, Al 2                            | medium | 6 pcs.  | 101 161 |
| Lower, Al 3                            | large  | 6 pcs.  | 101 162 |

AS = Autoclavable Superior AI = Autoclavable Inferior