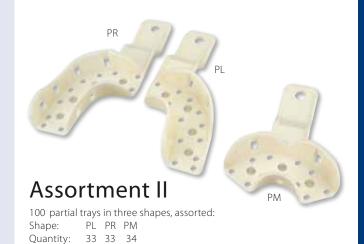

### Miratray® Partial

#### Partial plastic impression tray in three shapes

- Excellent for patients feeling an urge to gag
- Saves impression material

| Article description                  | Content  | REF     |
|--------------------------------------|----------|---------|
| Bag, PR right                        | 12 pcs.  | 101 178 |
| Box, PR right                        | 100 pcs. | 101 148 |
| Bag, PL left                         | 12 pcs.  | 101 176 |
| Box, PL left                         | 100 pcs. | 101 146 |
| Bag, PM middle                       | 12 pcs.  | 101 177 |
| Box, PM middle                       | 100 pcs. | 101 147 |
| Assortment II, all 3 shapes assorted | 100 pcs. | 101 151 |

50 complete/partial trays in nine designs, assorted: Shape: I2 S2 S3 S1 I1 I3 PL PR PM Quantity: 10 10 5 5 5 5 3 3 4