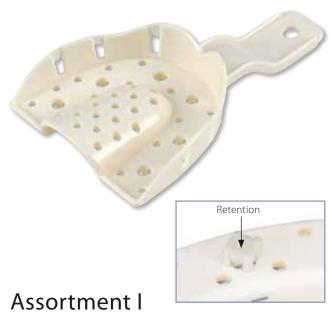

# Miratray®

#### Disposable impression tray made of white plastic

- Inexpensive and solid
- Excellent retention of the impression material by special "retention baskets"
- Practical: can be labelled with felt-tip pen
- Complete tray available in three sizes (s, m, l)

| Article description        | Size   | Content | REF     |
|----------------------------|--------|---------|---------|
| Upper, S1                  | small  | 50 pcs. | 101 140 |
| Upper, S2                  | medium | 50 pcs. | 101 141 |
| Upper, S3                  | large  | 50 pcs. | 101 142 |
| Lower, I1                  | small  | 50 pcs. | 101 143 |
| Lower, I2                  | medium | 50 pcs. | 101 144 |
| Lower, I3                  | large  | 50 pcs. | 101 145 |
| Upper, S1                  | small  | 12 pcs. | 101 170 |
| Upper, S2                  | medium | 12 pcs. | 101 171 |
| Upper, S3                  | large  | 12 pcs. | 101 172 |
| Lower, I1                  | small  | 12 pcs. | 101 173 |
| Lower, I2                  | medium | 12 pcs. | 101 174 |
| Lower, 13                  | large  | 12 pcs. | 101 175 |
| S = Superior, I = Inferior |        |         |         |
| Assortment I, assorted     |        | 50 pcs. | 101 149 |