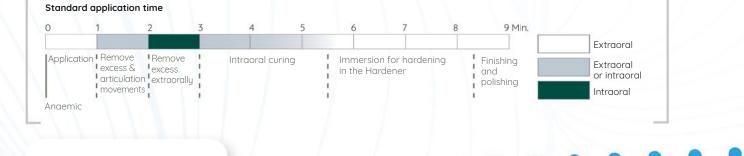

### Time and cost saving

The material can also be used chairside. No waiting time for the patient, no laboratory costs for the dentist.

#### Permanent

A special hardener removes the top oxygen inhibition layer and thus causes complete curing. No breeding ground for bacteria or bad odours – for long-lasting use.