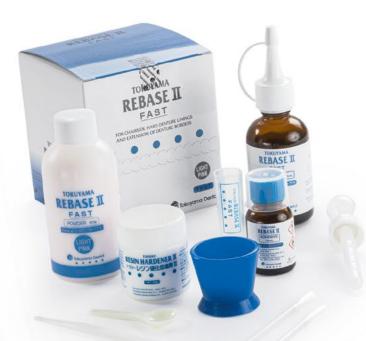

# REBASE II FAST

The classic – tried and tested for years and recognised for hard relinings.

## **Keyfacts relining**

- > Can be used chairside or in the laboratory
- > Hard or soft relining
- > Long durability and reliability