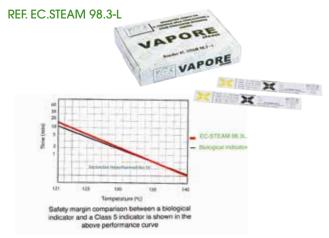

## STERILIZATION CONTROL: "EC.STEAM 98.3-L" STEAM STERILIZATION INTEGRATOR

- Integrators for the control of steam sterilization. Integrators evaluate the effectiveness of the process and exposure to sterilization parameters (time – temperature – saturated steam concentration) to fulfill the steam sterilization cycle at 121°C and 134°C.
- Integrators are completely laminated to prevent ink from migrating to the product and to preserve test result.
- Reliable and easy to use. Non-toxic chemical indicator.
- Full conformity to standards in force.
- Class 5.
- 250 pcs/box.